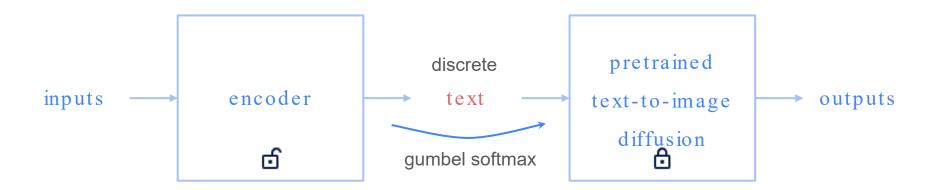

### **Full Picture**

- Training only required images.
- Unpacking the knowledge encapsulated within the text -to-image generative models.
  - To minimize the reconstruction error, the text has to be accurate and comprehensive.
- Discrete text tokens, trained with gumbel softmax.