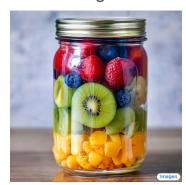

# Transferable Text -to-Image Prompt

original

Imagen

Midjourney

Stable Diffusion XL

an davilishlish blog closeup berries jar through large refrere fre jar glass jar each other glass on an on peach hardwood closeup glass homemade mixed glass jar called relating called an oranges fruit shown slices each other containing relating an orange orange slices slices between black grapes open chunks orange oranges and berry black blueberry consist though towards pink closeup facing that background pink wall background pink wall closeup chia grapes recipe