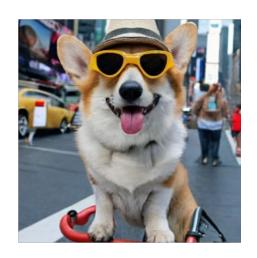

# Deep Embeddings vs. Quantized Tokens vs. Text

Can we represent an image as text?

encoder

a photograph closeup dog corgi wearing white hat corgi yellow glasses atop on red handle bicycle street nyc corgi smiling smiling wearing an orange wearing fedora with smile yellow sunglasses people arm among people car multiple screen buildings and street buildings cute teeth .....

decoder

visual representation