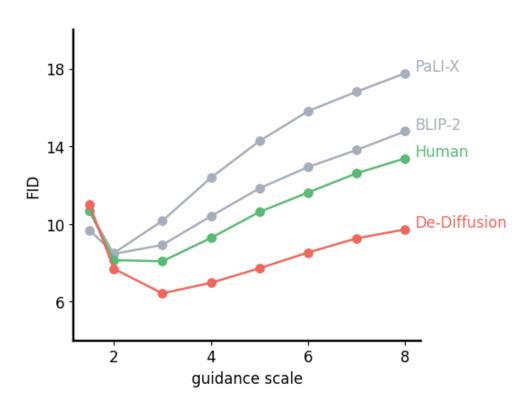

# Benchmark on a Third - Party Diffusion Model

FID (↓): Similarity measure

Diffusion Model: Stable Diffusion v2

Dataset: MS-COCO Val 2014 30 K