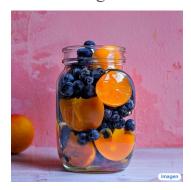

# Transferable Text -to-Image Prompt

original

Imagen

Midjourney

Stable Diffusion XL

an davilishlish blog closeup berries jar through large refrere fre jar glass jar each other glass on an on peach hardwood closeup glass homemade mixed glass jar called relating called an oranges fruit shown slices each other containing relating an orange orange slices slices between black grapes open chunks orange oranges and berry black blueberry consist though towards pink closeup facing that background pink wall background pink wall closeup chia grapes recipe

# Compare with Human Annotation

original

Imagen

Midjourney

Stable Diffusion XL

[Human-annotated caption] A jar filled with different types of fruit on a table.

Why is this different from captions?

- Captions are usually not as comprehensive.