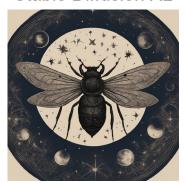

# **Prompt for Synthetic Images**

original

Imagen

Midjourney

Stable Diffusion XL

an illustration albu etching vscocam illustration intricate insect heavily black intricate intricate insect insect crest intricate crest on an behind lit circular moon intricate folk os intricate insect insect form a exhibiting called an intricate insect shown frontal frontal surrounded amongst an lit many crescent moons besides scattered stars and stars and moons past gold beige navy amongst beside among and crescent beside and crescent navy stars on dark navy background night stars bohemian etching logo