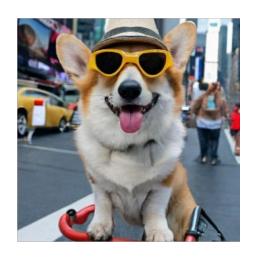

# Deep Embeddings vs. Quantized Tokens vs. Text

Can we represent an image as text?

encoder

a photograph closeup dog corgi wearing white hat corgi yellow glasses atop on red handle bicycle street nyc corgi smiling smiling wearing an orange wearing fedora with smile yellow sunglasses people arm among people car multiple screen buildings and street buildings cute teeth .....

decoder

visual representation