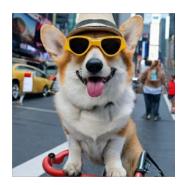

# Deep Embeddings vs. Quantized Tokens vs. Text

Can we represent an image as text?

encoder

a photograph closeup dog corgi wearing white hat corgi yellow glasses atop on red handle bicycle street nyc corgi smiling smiling wearing an orange wearing fedora with smile yellow sunglasses people arm among people car multiple screen buildings and street buildings cute teeth .....

decoder

visual representation