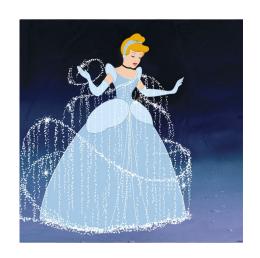

# Factual Knowledge

a illustration cartoon cinderella cinderella female fing examining offering sparkling webs wearing a pale dress it distributed sparkly strings overwhelmed distributed a a silver polstrings a string surrounding seen against a gray surface background right darkness purple background shadows snow ground darkness tree featuring wearing blue gloves pale pale blue white white dressed mostly silhouette yellow yellow hair ponytail disney rodgers imation animation cinderella gown illustration white face hime gown