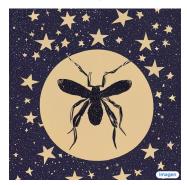

# **Prompt for Synthetic Images**

original

Imagen

Midjourney

Stable Diffusion XL

an illustration albu etching vscocam illustration intricate insect heavily black intricate intricate insect insect crest intricate crest on an behind lit circular moon intricate folk os intricate insect insect form a exhibiting called an intricate insect shown frontal frontal surrounded amongst an lit many crescent moons besides scattered stars and stars and moons past gold beige navy amongst beside among and crescent beside and crescent navy stars on dark navy background night stars bohemian etching logo