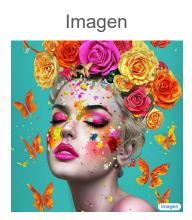

# Transferable Text -to-Image Prompt

original

Imagen

Midjourney

Stable Diffusion XL

an davilishlish blog closeup berries jar through large refrere fre jar glass jar each other glass on an on peach hardwood closeup glass homemade mixed glass jar called relating called an oranges fruit shown slices each other containing relating an orange orange slices slices between black grapes open chunks orange oranges and berry black blueberry consist though towards pink closeup facing that background pink wall background pink wall closeup chia grapes recipe