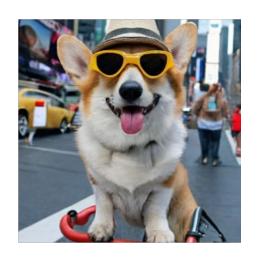

### **Photos**

a colcord vindic analogue closeup of yellow bus mirror through a mirror mirror mirror depicting a yellow vehicle it on black bicycle foreground behind a black pol handle a boards behind blur towards a white boards boards above background silhousky sky white siding and poles pole besides wooden pole lb orange green green handle reflection content reflection black black round mirror rotterdam wisconsin congestion vehicle mirror mirror vintage hdr reflection glass mirror