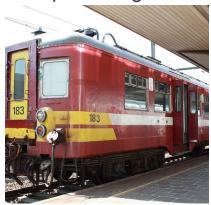

# **Visual Question Answering**

**[Prompt]** Answer the question given the context.

Question: What other big vehicle is often painted about the same shade as this vehicle?

#### [Prompt] Answer the question given the context.

a colcandidenver lantic closeup former recent **train train** parked tradition enclosed **metrotram in a red livery** it on railroad platform containing **wearing a yellow pol** surround a knob beside platform near a under platform shelter right there and roof shadows and platform and tracks etc wore worn worn mau maroon brown **white stripes markings** content worn **yellow yellow stripes train** pretoria namibia railway platform train operator worn brown windows platform platform

Question: What other big vehicle is often painted about the same shade as this vehicle?