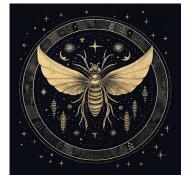

# **Prompt for Synthetic Images**

original

Imagen

Midjourney

Stable Diffusion XL

an illustration albu etching vscocam illustration intricate insect heavily black intricate intricate insect insect crest intricate crest on an behind lit circular moon intricate folk os intricate insect insect form a exhibiting called an intricate insect shown frontal frontal surrounded amongst an lit many crescent moons besides scattered stars and stars and moons past gold beige navy amongst beside among and crescent beside and crescent navy stars on dark navy background night stars bohemian etching logo