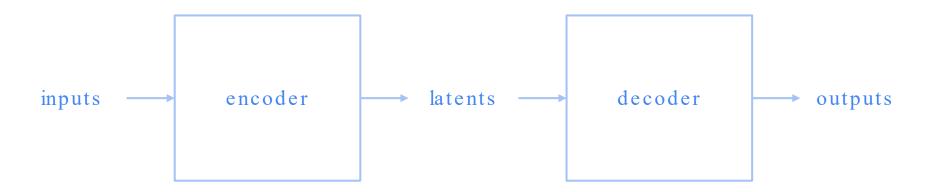

## An Autoencoder

- Training only required images.

### Diffusion as Decoder

- Training only required images.
- Unpacking the knowledge encapsulated within the text -to-image generative models.

## Diffusion as Decoder

- Training only required images.
- Unpacking the knowledge encapsulated within the text -to-image generative models.

### Diffusion as Decoder

#### per-pixel reconstruction

- Training only required images.
- Unpacking the knowledge encapsulated within the text -to-image generative models.
  - To minimize the reconstruction error, the text has to be comprehensive .

### **Full Picture**

- Training only required images.
- Unpacking the knowledge encapsulated within the text -to-image generative models.
  - To minimize the reconstruction error, the text has to be accurate and comprehensive.
- Discrete text tokens, trained with gumbel softmax.