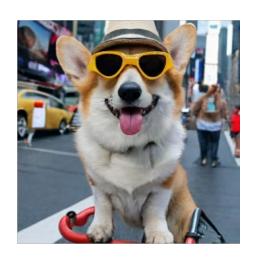

### Given an image with keywords:

"an attributing provided closeup dog corgi wearing wht yellow hat corgi and hat on glasses aboard an on red handle cart street nyc oscanadian corgi corgi presented description called an dog dog shown standing smiling incorporating wearing an wearing harnehandle fedora with smile yellow sunglasses yellow sunglasses and people and street wth foreground with people people among people cars multiple billboards cityscape and street billboards asphalt street cute screenshot street"

What is unusual about this image?

It is unusual to see a corgi riding a bicycle, especially in a busy city like New York...