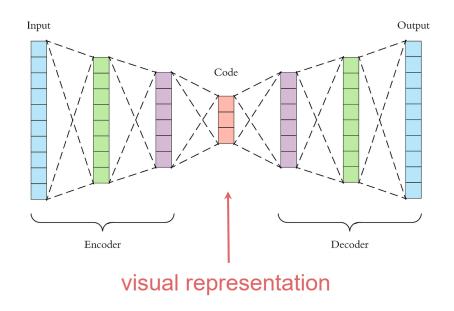

# Deep Embeddings

Representing an image by continuous embeddings from deep networks.

Autoencoder, 2007

iBOT, 2021

MaskFeat, 2022

DiffMAE, 2023

. . . . .