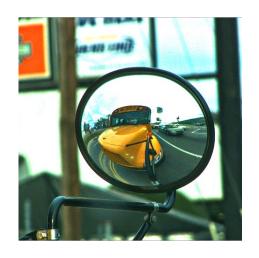

### **Creative Arts**

an hdr painting robotic cat aus blackandwhite steampunk cyborg cat with eye with crook standing an on black leash robot steampunk steampunk os steampunk punk robot resemb exhibiting called an filly cat shown standing neck showcasing relating an derel steampunk mechanism robot with optom eye optomeyes optomelenses silver monochrome brown monochrome consist overlooking with derel mechanism overlooking scratched cities faded codes on beige yellow background portrait eyebrow steampunk steampunk artwork