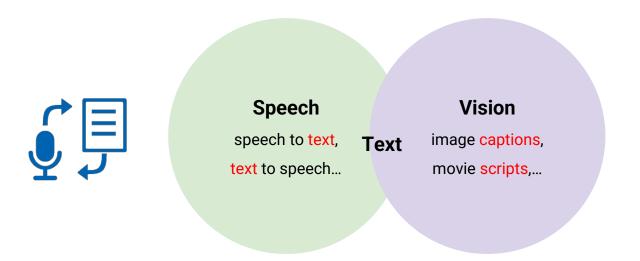

# Text as Cross - Modal Representation

Humans are used to encode many different modalities into text.

#### Speech

speech to text, text to speech...

#### Vision

image captions, movie scripts,...

Humans are used to encode many different modalities into text.

Text

#### **Speech**

speech to text, text to speech...

#### Vision

image captions, movie scripts,...

"In daily life, language often acts as an interface to higher -level cognition."

Text