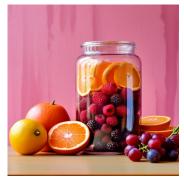

# Transferable Text -to-Image Prompt

original

Imagen

Midjourney

Stable Diffusion XL

an davilishlish blog closeup berries jar through large refrere fre jar glass jar each other glass on an on peach hardwood closeup glass homemade mixed glass jar called relating called an oranges fruit shown slices each other containing relating an orange orange slices slices between black grapes open chunks orange oranges and berry black blueberry consist though towards pink closeup facing that background pink wall background pink wall closeup chia grapes recipe

# Compare with Human Annotation

original

Imagen

Midjourney

Stable Diffusion XL

[Human-annotated caption] A jar filled with different types of fruit on a table.

Why is this different from captions?

- Captions are usually not as comprehensive.