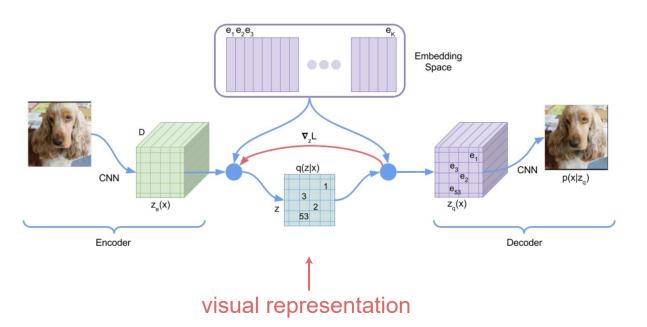

# Deep Embeddings vs. Quantized Tokens

Representing an image by quantized tokens from deep networks.

**VQ-VAE**, 2017

**DALL-E, 2021** 

Parti, 2022

. . . . . .