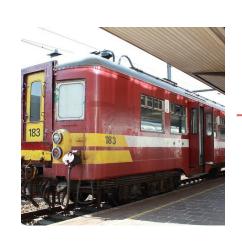

# Visual Question Answering with LLM

[Prompt] Answer the question given the context.

a colcandidenver lantic closeup former recent **train train** parked tradition enclosed **metrotram in a red livery** it on railroad platform containing **wearing a yellow pol** surround a knob beside platform near a under platform shelter right there and roof shadows and platform and tracks etc wore worn worn mau maroon brown **white stripes markings** content worn **yellow yellow stripes train** pretoria namibia railway platform train operator worn brown windows platform platform

Question: What other big vehicle is often painted about the same shade as this vehicle?

[LLM PaLM 2] Fire truck.