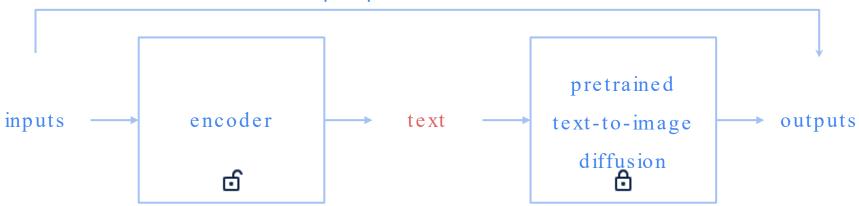

### **Full Picture**

- Training only required images.
- Unpacking the knowledge encapsulated within the text -to-image generative models.
  - To minimize the reconstruction error, the text has to be accurate and comprehensive.
- Discrete text tokens, trained with gumbel softmax.