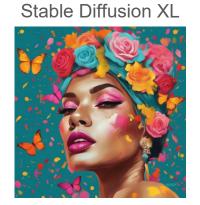

# **Prompt for Synthetic Images**

original

an art rha digitally s art illustration woman face wearing colorful colorful paints face painted head pink lipstick though an among colourful confetti confetti realism pin up os janu monroe monroe resembrelating called an face woman shown face smelling upwards multiple an colorful florals roses hats above many paints with earrings turmeric makeup brightly orange red pink wth scattered among yellow oranges flying flying butterflies teal background on teal blue background lips eyebrow hadid cg poster