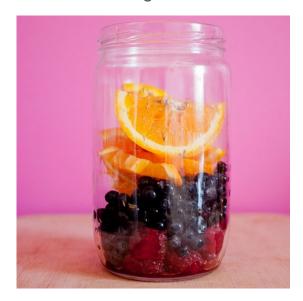

# Transferable Text -to-Image Prompt

original

Imagen

Midjourney

Stable Diffusion XL

an davilishlish blog closeup berries jar through large refrere fre jar glass jar each other glass on an on peach hardwood closeup glass homemade mixed glass jar called relating called an oranges fruit shown slices each other containing relating an orange orange slices slices between black grapes open chunks orange oranges and berry black blueberry consist though towards pink closeup facing that background pink wall background pink wall closeup chia grapes recipe

# Compare with Human Annotation

original

Imagen

Midjourney

Stable Diffusion XL

[Human-annotated caption] A jar filled with different types of fruit on a table.

Why is this different from captions?

- Captions are usually not as comprehensive.