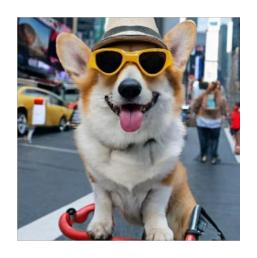

# Deep Embeddings vs. Quantized Tokens vs. Text

Can we represent an image as text?

encoder

a photograph closeup dog corgi wearing white hat corgi yellow glasses atop on red handle bicycle street nyc corgi smiling smiling wearing an orange wearing fedora with smile yellow sunglasses people arm among people car multiple screen buildings and street buildings cute teeth .....

decoder

visual representation