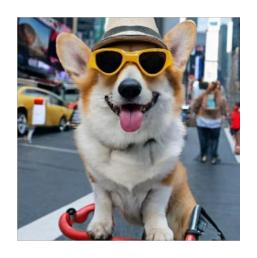

### Given an image with keywords:

"an attributing provided closeup dog corgi wearing wht yellow hat corgi and hat on glasses aboard an on red handle cart street nyc oscanadian corgi corgi presented description called an dog dog shown standing smiling incorporating wearing an wearing harnehandle fedora with smile yellow sunglasses yellow sunglasses and people and street wth foreground with people people among people cars multiple billboards cityscape and street billboards asphalt street cute screenshot street"

What is unusual about this image?

It is unusual to see a corgi riding a bicycle, especially in a busy city like New York...