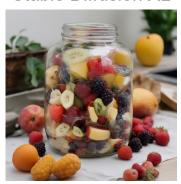

# Compare with Human Annotation

original

Imagen

Midjourney

Stable Diffusion XL

[Human-annotated caption] A jar filled with different types of fruit on a table.

Why is this different from captions?

- Captions are usually not as comprehensive.