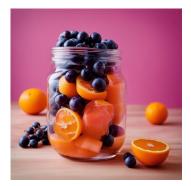

# Transferable Text -to-Image Prompt

original

Imagen

Midjourney

Stable Diffusion XL

an davilishlish blog closeup berries jar through large refrere fre jar glass jar each other glass on an on peach hardwood closeup glass homemade mixed glass jar called relating called an oranges fruit shown slices each other containing relating an orange orange slices slices between black grapes open chunks orange oranges and berry black blueberry consist though towards pink closeup facing that background pink wall background pink wall closeup chia grapes recipe

# Compare with Human Annotation

original

Imagen

Midjourney

Stable Diffusion XL

[Human-annotated caption] A jar filled with different types of fruit on a table.

Why is this different from captions?

- Captions are usually not as comprehensive.