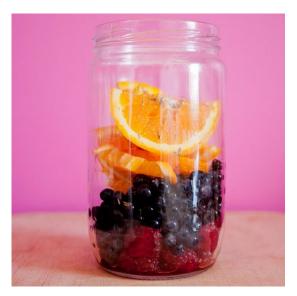

# Transferable Text -to-Image Prompt

original

Imagen

Midjourney

Stable Diffusion XL

an davilishlish blog closeup berries jar through large refrere fre jar glass jar each other glass on an on peach hardwood closeup glass homemade mixed glass jar called relating called an oranges fruit shown slices each other containing relating an orange orange slices slices between black grapes open chunks orange oranges and berry black blueberry consist though towards pink closeup facing that background pink wall background pink wall closeup chia grapes recipe

# Compare with Human Annotation

original

Imagen

Midjourney

Stable Diffusion XL

[Human-annotated caption] A jar filled with different types of fruit on a table.

Why is this different from captions?

- Captions are usually not as comprehensive.