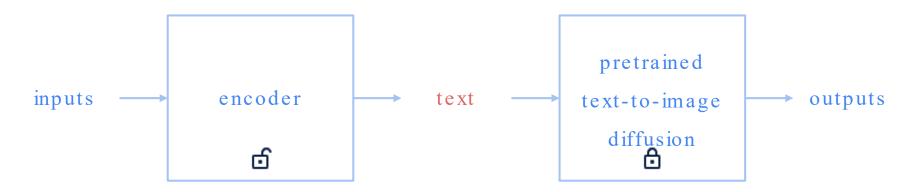

# Deep Embeddings vs. Quantized Tokens vs. Text

Can we represent an image as text?

encoder

a photograph closeup dog corgi wearing white hat corgi yellow glasses atop on red handle bicycle street nyc corgi smiling smiling wearing an orange wearing fedora with smile yellow sunglasses people arm among people car multiple screen buildings and street buildings cute teeth .....

decoder

visual representation