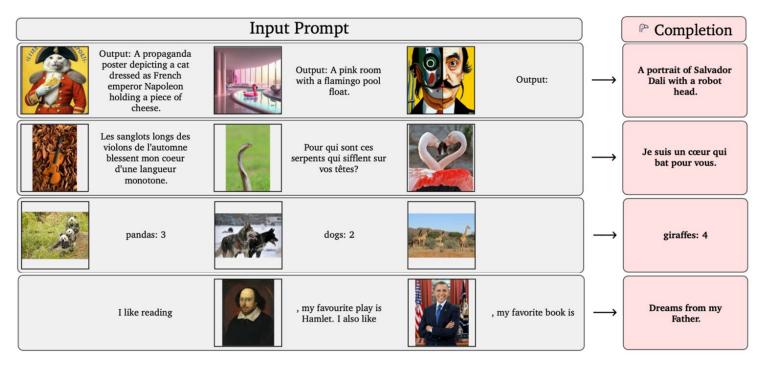

# Deep Embeddings vs. Quantized Tokens vs. Text

Can we represent an image as text?

encoder

a photograph closeup dog corgi wearing white hat corgi yellow glasses atop on red handle bicycle street nyc corgi smiling smiling wearing an orange wearing fedora with smile yellow sunglasses people arm among people car multiple screen buildings and street buildings cute teeth .....

### Given an image with keywords:

"an attributing provided closeup dog corgi wearing wht yellow hat corgi and hat on glasses aboard an on red handle cart street nyc oscanadian corgi corgi presented description called an dog dog shown standing smiling incorporating wearing an wearing harnehandle fedora with smile yellow sunglasses yellow sunglasses and people and street wth foreground with people people among people cars multiple billboards cityscape and street billboards asphalt street cute screenshot street"

What is unusual about this image?

It is unusual to see a corgi riding a bicycle, especially in a busy city like New York...