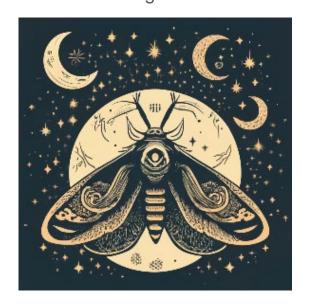

# **Prompt for Synthetic Images**

original

Imagen

Midjourney

Stable Diffusion XL

an illustration albu etching vscocam illustration intricate insect heavily black intricate intricate insect insect crest intricate crest on an behind lit circular moon intricate folk os intricate insect insect form a exhibiting called an intricate insect shown frontal frontal surrounded amongst an lit many crescent moons besides scattered stars and stars and moons past gold beige navy amongst beside among and crescent beside and crescent navy stars on dark navy background night stars bohemian etching logo